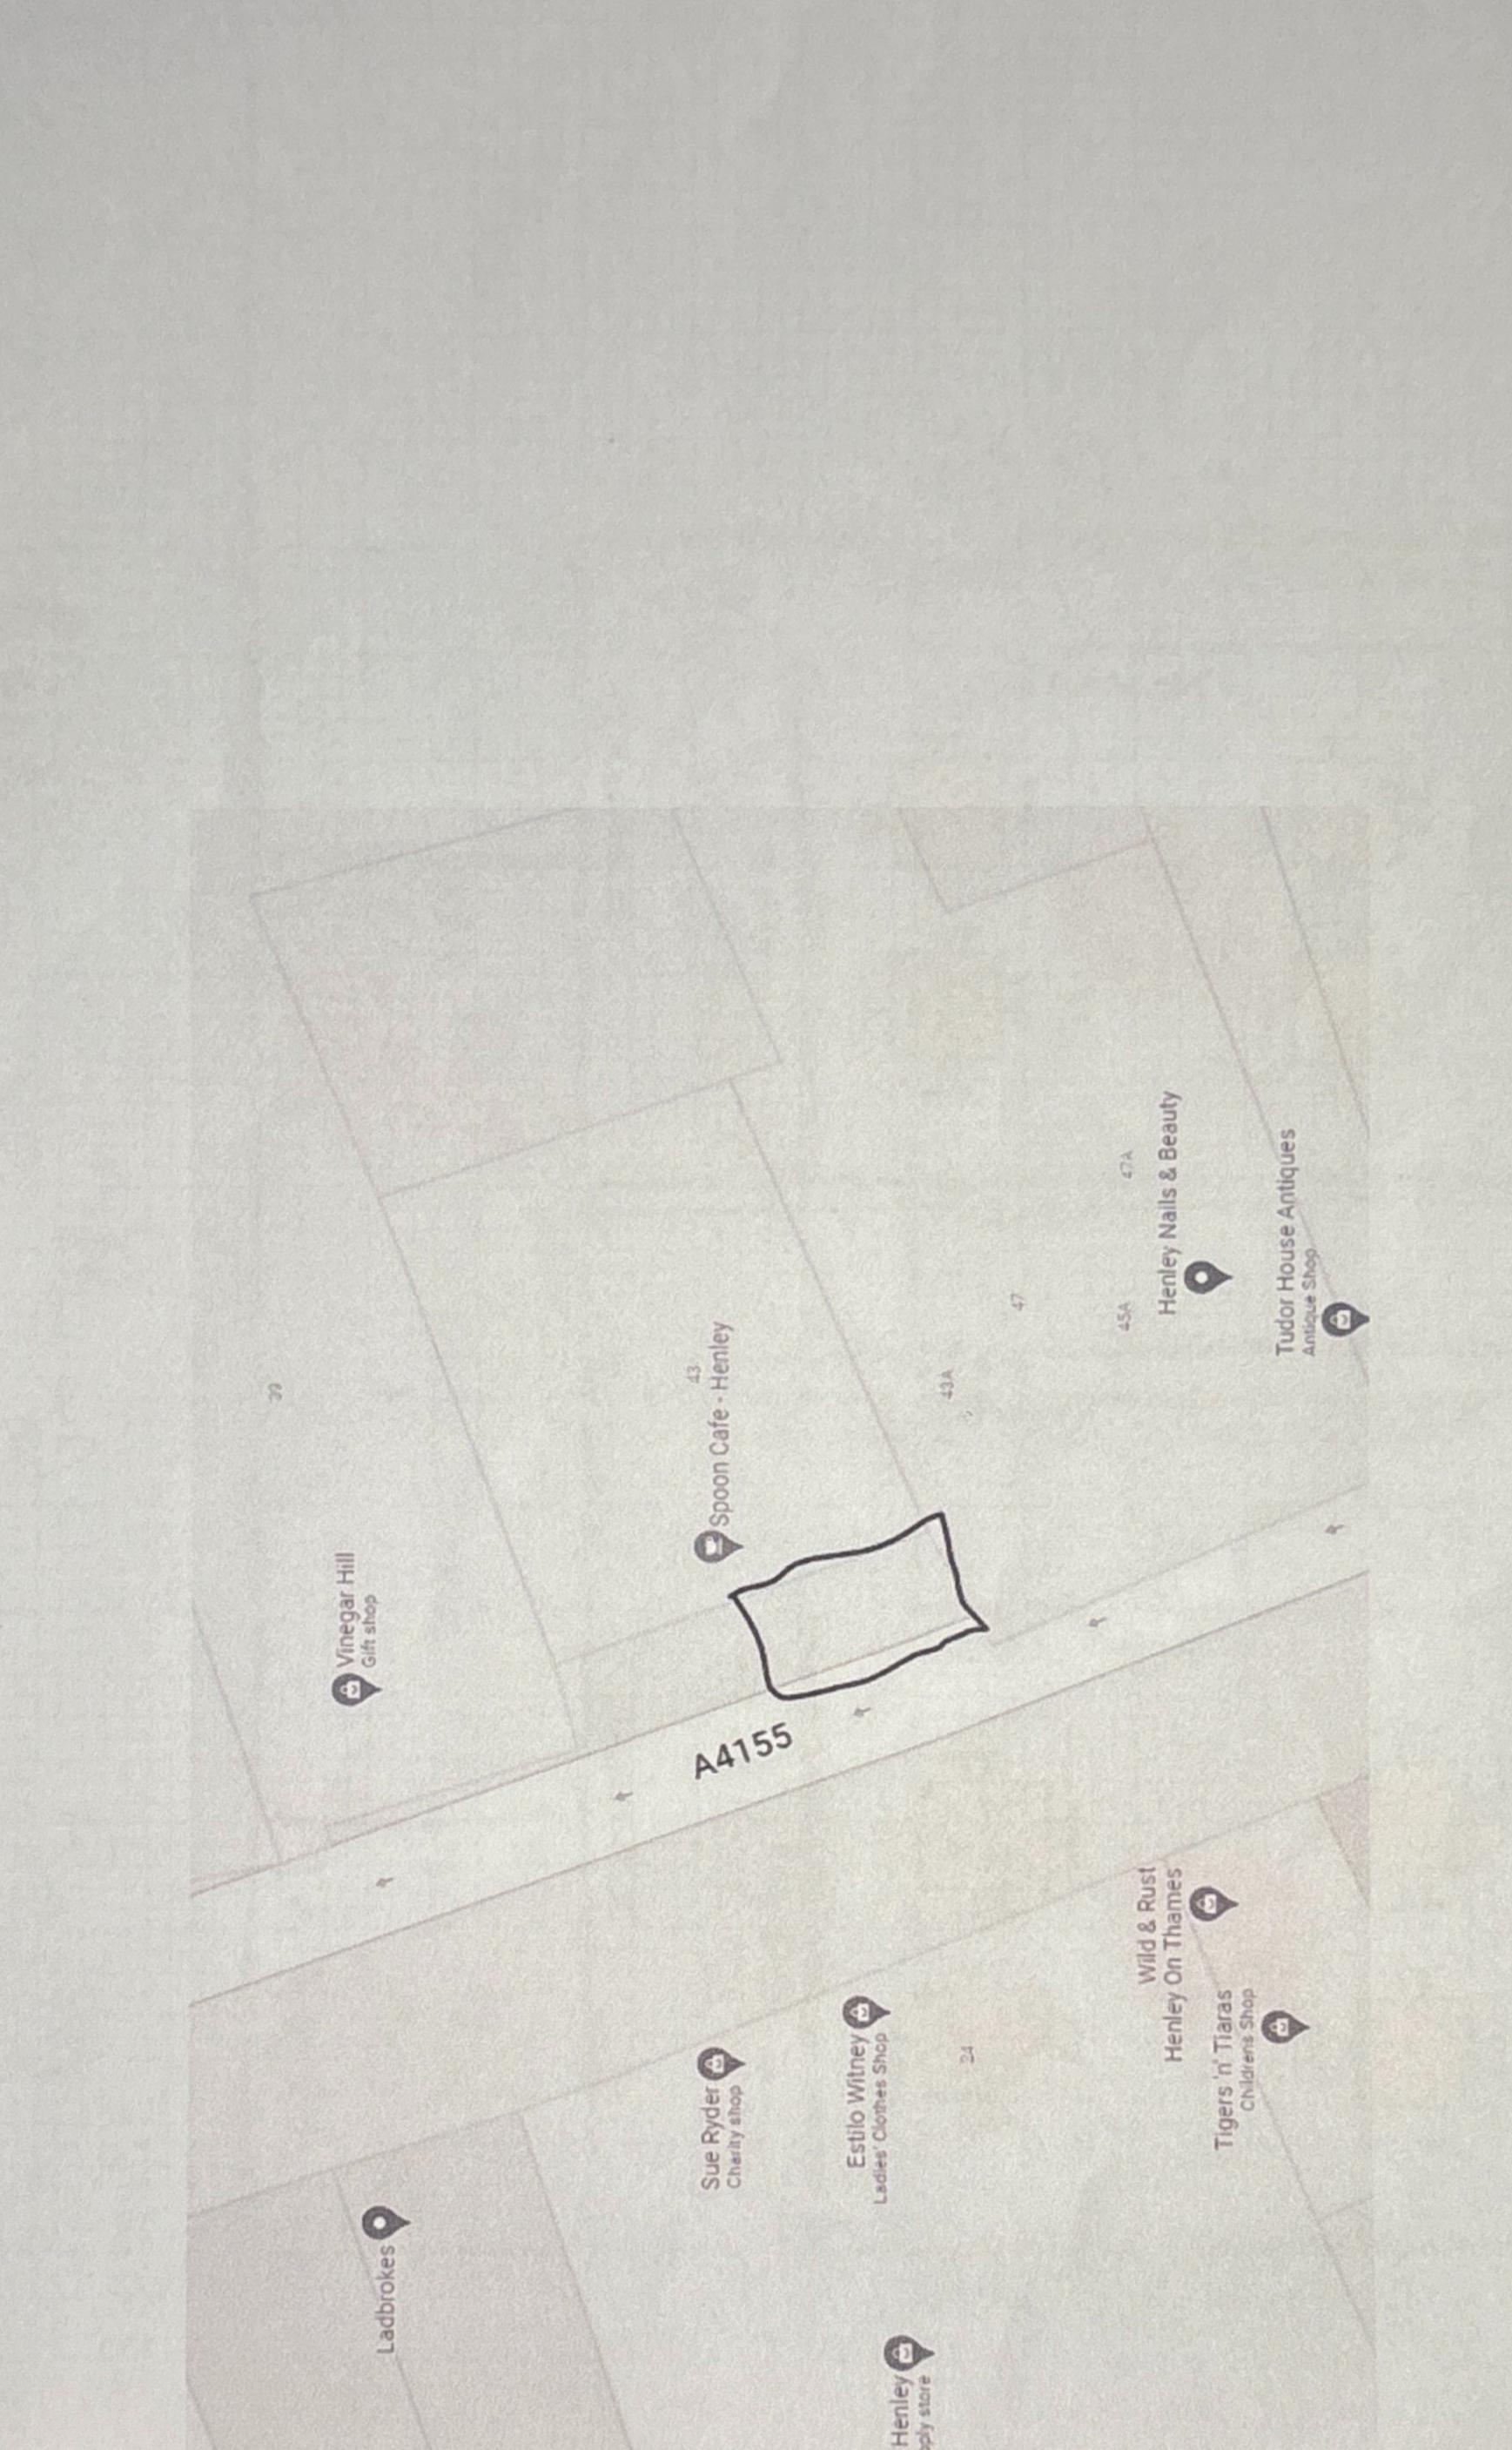

# SECTION 3: AREA OF HIGHWAY PROPOSED TO BE USED

Please provide a description of the area of the highway to which this application relates (NB you are also required to submit a plan with this application, see section 8)

Outside pavement in front of Spoon premises

| Site plan to a suitable scale or with clear measurements showing:                                                                                                                                                                                                                                                                                                                                                                                                                                                                                         |   |
|-----------------------------------------------------------------------------------------------------------------------------------------------------------------------------------------------------------------------------------------------------------------------------------------------------------------------------------------------------------------------------------------------------------------------------------------------------------------------------------------------------------------------------------------------------------|---|
| <ul> <li>proposed boundary of area to be covered by the pavement licence (NB you must use a red line to indicate the area to be licensed)</li> <li>building and kerb lines</li> <li>measurements of the clear space between the barriers around the licensed area and any obstacles or the edge of the pavement/road</li> <li>furniture layout</li> <li>location of barriers to separate the licensed areas from the rest of the highway</li> <li>position of any lighting columns, litter bins, road signs or other existing street furniture</li> </ul> | - |
| Public liability insurance (for a minimum of £5 million cover)                                                                                                                                                                                                                                                                                                                                                                                                                                                                                            | 1 |
| Noise management plan if pavement licence area to be used outside of the hours of 08:00 - 21:00                                                                                                                                                                                                                                                                                                                                                                                                                                                           | 1 |