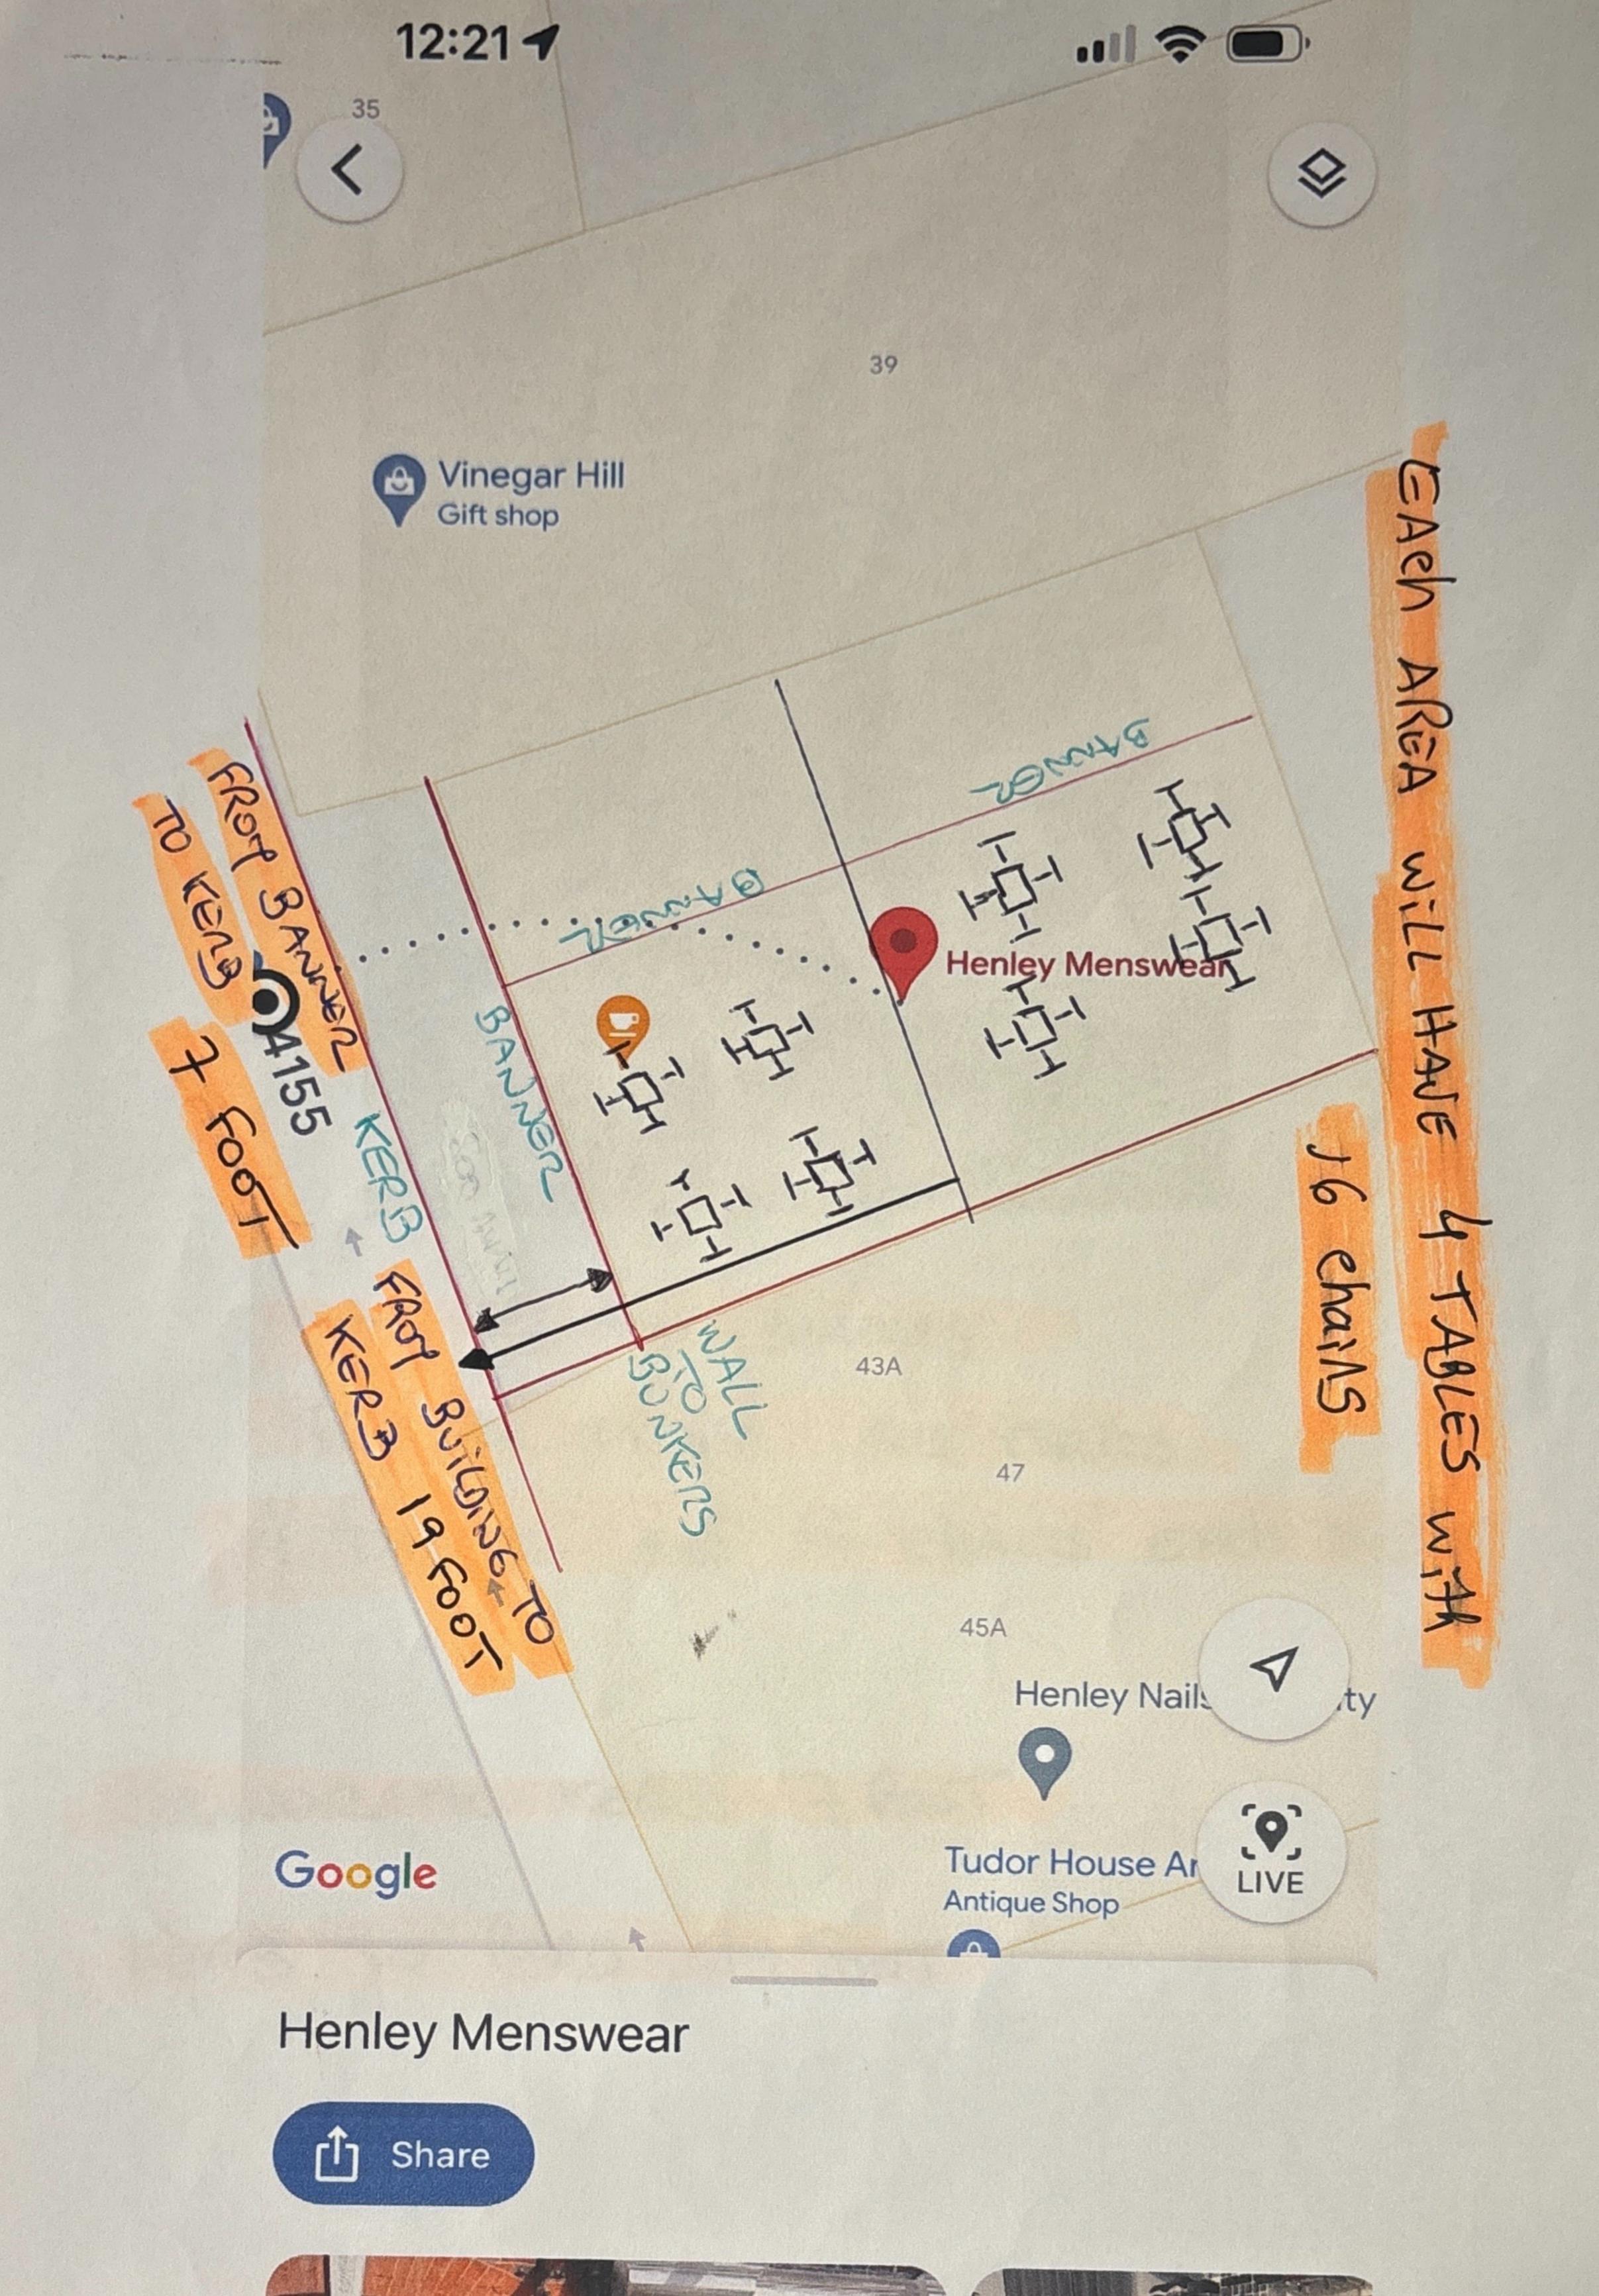

FOOT

BANNER TO KERB 7 FT

4 tables and 16 chairs each side

Do you intend to alter any of the building and/or frontage to accommodate this proposal?

ROAD

NO

If YES, please give details:

| SECTION 7: CONTACT DETAILS FOR CORRESPONDENCE (NB leave blank if same as applicant) |                                          |                                   |                                                                                                                                                                                                                                                                                                                                                                                                                                                                                                                                                                                                                                                                                                                                                                                                                                                                                                                                                                                                                                                                                                                                                                                                                                                                                                                                                                                                                                                                                                                                                                                                                                                                                                                                                                                                                                                                                                                                                                                                                                                                                                                               |  |
|-------------------------------------------------------------------------------------|------------------------------------------|-----------------------------------|-------------------------------------------------------------------------------------------------------------------------------------------------------------------------------------------------------------------------------------------------------------------------------------------------------------------------------------------------------------------------------------------------------------------------------------------------------------------------------------------------------------------------------------------------------------------------------------------------------------------------------------------------------------------------------------------------------------------------------------------------------------------------------------------------------------------------------------------------------------------------------------------------------------------------------------------------------------------------------------------------------------------------------------------------------------------------------------------------------------------------------------------------------------------------------------------------------------------------------------------------------------------------------------------------------------------------------------------------------------------------------------------------------------------------------------------------------------------------------------------------------------------------------------------------------------------------------------------------------------------------------------------------------------------------------------------------------------------------------------------------------------------------------------------------------------------------------------------------------------------------------------------------------------------------------------------------------------------------------------------------------------------------------------------------------------------------------------------------------------------------------|--|
| Title:                                                                              | First name(s):                           | seems holder this                 | Surname:                                                                                                                                                                                                                                                                                                                                                                                                                                                                                                                                                                                                                                                                                                                                                                                                                                                                                                                                                                                                                                                                                                                                                                                                                                                                                                                                                                                                                                                                                                                                                                                                                                                                                                                                                                                                                                                                                                                                                                                                                                                                                                                      |  |
| Phone (daytime):                                                                    | Company and the Name of Street, or other | Phone (Mo                         | obile):                                                                                                                                                                                                                                                                                                                                                                                                                                                                                                                                                                                                                                                                                                                                                                                                                                                                                                                                                                                                                                                                                                                                                                                                                                                                                                                                                                                                                                                                                                                                                                                                                                                                                                                                                                                                                                                                                                                                                                                                                                                                                                                       |  |
| e-mail address:                                                                     | Marie Section 2 per line of the          | A STATE OF THE PARTY AND ADDRESS. | N. St. State Control of the Control |  |

Dear Sir or Madam

I would like to give permission to my neighbors to place 4 tables with 16 chairs on the pavement in front of my shop , their name is managing director of SMILEY CAFES LTD T/A SPOON , 45 DUKE STREET , HENLEY ON THAMES , RG9 1BA ,

If you require any further information please do not hesitate to contact me by

Email: fashionhouselimited@gmail.com

Tel Kino Regards

- ARE TABLES AND CHAIRS
4 TABLES AND 16 CHAIRS EACH SIDE

BANNER TO KERB 7 FOOT
KERB TO ROAD 19 FOOT