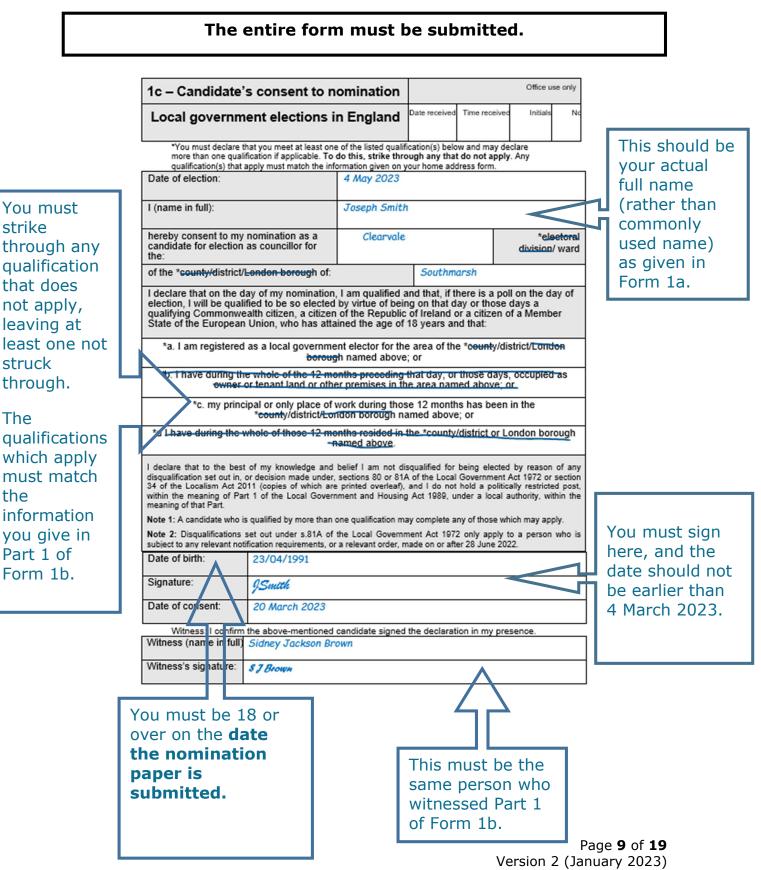

## Form 1c – Consent to nomination

Note: The relevant area should be given in the format described above and is not the ward or parish, nor should the local authority name be given in full

| 1c – Candidate's consent to nomination                                                                                                                                                                                                                                                                                                                                                                                                                                                                   |                                                                                        |                                      |                              |            | Office         | use only                   |
|----------------------------------------------------------------------------------------------------------------------------------------------------------------------------------------------------------------------------------------------------------------------------------------------------------------------------------------------------------------------------------------------------------------------------------------------------------------------------------------------------------|----------------------------------------------------------------------------------------|--------------------------------------|------------------------------|------------|----------------|----------------------------|
| Local governm                                                                                                                                                                                                                                                                                                                                                                                                                                                                                            | Local government elections in England                                                  |                                      |                              | Time rec   | eived Initia   | ls Nc                      |
| more than one quali                                                                                                                                                                                                                                                                                                                                                                                                                                                                                      | hat you meet at least one<br>fication if applicable. To a<br>apply must match the info | do this, strike thro                 | ugh any that                 | t do not a | pply. Any      |                            |
| Date of election:                                                                                                                                                                                                                                                                                                                                                                                                                                                                                        |                                                                                        | 4 May 2023                           |                              |            |                |                            |
| I (name in full):                                                                                                                                                                                                                                                                                                                                                                                                                                                                                        |                                                                                        | Joseph Smith                         |                              |            |                |                            |
| hereby consent to my<br>candidate for election<br>the:                                                                                                                                                                                                                                                                                                                                                                                                                                                   |                                                                                        | Clearvale                            |                              |            |                | <b>lectoral</b><br>n/ ward |
| of the *county/district/                                                                                                                                                                                                                                                                                                                                                                                                                                                                                 | London borough of:                                                                     |                                      | Southm                       | arsh       |                |                            |
| I declare that on the d<br>election, I will be quali<br>qualifying Commonwe<br>State of the European                                                                                                                                                                                                                                                                                                                                                                                                     | ified to be so elected<br>ealth citizen, a citizen                                     | by virtue of bein<br>of the Republic | g on that d<br>of Ireland of | ay or the  | ose days a     |                            |
| *a. I am registered                                                                                                                                                                                                                                                                                                                                                                                                                                                                                      | as a local governme<br>boroug                                                          | nt elector for the<br>h named above; |                              | e *count   | y/district/Lor | <del>Idon</del>            |
| *b. I have during the whole of the 12 months preceding that day, or those days, occupied as<br>owner or tenant land or other premises in the area named above; or                                                                                                                                                                                                                                                                                                                                        |                                                                                        |                                      |                              |            |                |                            |
| *c. my principal or only place of work during those 12 months has been in the<br>*county/district/London borough named above; or                                                                                                                                                                                                                                                                                                                                                                         |                                                                                        |                                      |                              |            |                |                            |
| *d Lhave during the whole of those 12 months resided in the *county/district or London borough<br>-named above.                                                                                                                                                                                                                                                                                                                                                                                          |                                                                                        |                                      |                              |            |                |                            |
| I declare that to the best of my knowledge and belief I am not disqualified for being elected by reason of any<br>disqualification set out in, or decision made under, sections 80 or 81A of the Local Government Act 1972 or section<br>34 of the Localism Act 2011 (copies of which are printed overleaf), and I do not hold a politically restricted post,<br>within the meaning of Part 1 of the Local Government and Housing Act 1989, under a local authority, within the<br>meaning of that Part. |                                                                                        |                                      |                              |            |                |                            |
| Note 1: A candidate who is qualified by more than one qualification may complete any of those which may apply.                                                                                                                                                                                                                                                                                                                                                                                           |                                                                                        |                                      |                              |            |                |                            |
| Note 2: Disqualifications set out under s.81A of the Local Government Act 1972 only apply to a person who is<br>subject to any relevant notification requirements, or a relevant order, made on or after 28 June 2022.                                                                                                                                                                                                                                                                                   |                                                                                        |                                      |                              |            |                |                            |
| Date of birth:                                                                                                                                                                                                                                                                                                                                                                                                                                                                                           | 23/04/1991                                                                             |                                      |                              |            |                |                            |
| Signature:                                                                                                                                                                                                                                                                                                                                                                                                                                                                                               | JSmith                                                                                 |                                      |                              |            |                |                            |
| Date of consent:                                                                                                                                                                                                                                                                                                                                                                                                                                                                                         | 20 March 2023                                                                          |                                      |                              |            |                |                            |
|                                                                                                                                                                                                                                                                                                                                                                                                                                                                                                          | the above-mentioned                                                                    |                                      | the declarat                 | ion in my  | presence.      |                            |
| Witness (name in full)                                                                                                                                                                                                                                                                                                                                                                                                                                                                                   | Sidney Jackson Bro                                                                     | own                                  |                              |            |                |                            |
| Witness's signature:                                                                                                                                                                                                                                                                                                                                                                                                                                                                                     | SJ Brown                                                                               |                                      |                              |            |                |                            |