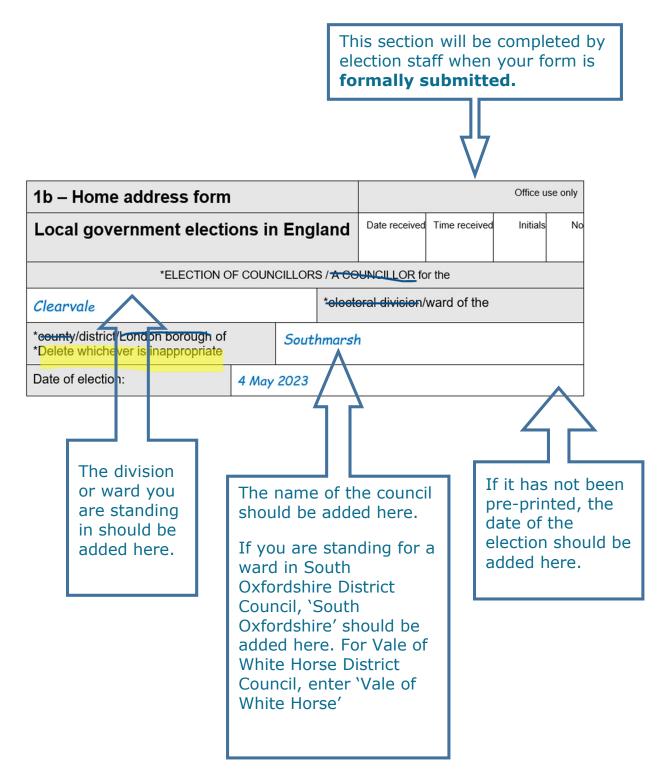

paper, if standing as a party candidate, please ask your party to provide the electoral numbers in the first instance. If you are standing as an independent candidate, or your party does not hold a copy of the electoral register, please contact us on 01235 422528 during office hours. You will need to provide the full address and name of the elector.

Each subscriber must sign the nomination form in the signature column. Their name must be printed too, preferably in capitals, and does not have to exactly match the name printed in the electoral register.

An elector must not sign more nomination papers than there are vacancies in the division/ward. If subscribers sign more nomination papers than there are vacancies, their signature will only be valid on the first papers delivered to the







### Form 1b – Home address form (Part 1)

## Form 1b – Home address form (Part 2)

# Candidates who do not want their home address printed on the ballot paper must complete and sign Part 2 of Form 1b.

#### Part 2 should be submitted whether it is completed or not.

Part 2: To be completed only if you do not wish your home address to be made public.

Note: Please submit this part (part 2) of the home address form with your nomination papers, even if your home address is to be made public.

If you request that your home address is not made public then your address will not appear on the statement of persons nominated, notice of poll or the ballot paper. Instead the name of the relevant area in which your home address is situated (or country, if outside the UK), as explained below, will