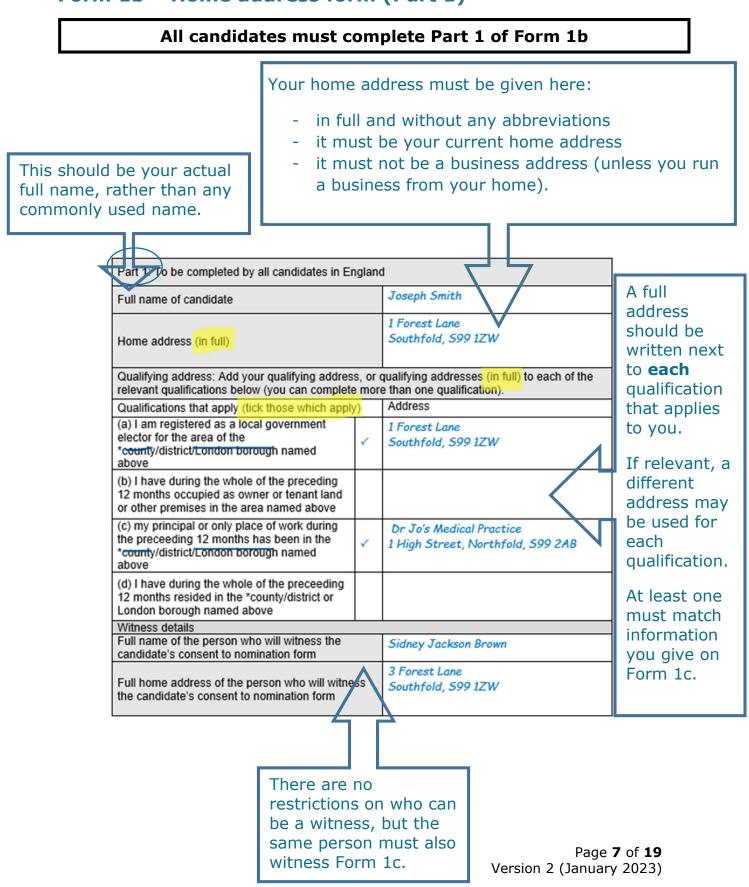

aper, if standing as a party candidate, please ask your party to provide the electoral numbers in the first instance. If you are standing as an independent candidate, or your party does not hold a copy of the electoral register, please contact us on 01235 422528 during office hours. You will need to provide the full address and name of the elector.

Each subscriber must sign the nomination form in the signature column. Their name must be printed too, preferably in capitals, and does not have to exactly match the name printed in the electoral register.

An elector must not sign more nomination papers than there are vacancies in the division/ward. If subscribers sign more nomination papers than there are vacancies, their signature will only be valid on the first papers delivered to the







### Form 1b – Home address form (Part 1)

## Form 1b – Home address form (Part 2)

# Candidates who do not want their home address printed on the ballot paper must complete and sign Part 2 of Form 1b.

#### Part 2 should be submitted whether it is completed or not.

Part 2: To be completed only if you do not wish your home address to be made public.

Note: Please submit this part (part 2) of the home address form with your nomination papers, even if your home address is to be made public.

If you request that your home address is not made public then your address will not appear on the statement of persons nominated, notice of poll or the ballot paper. Instead the name of the relevant area in which your home address is situated (or country, if outside the UK), as explained below, will ap