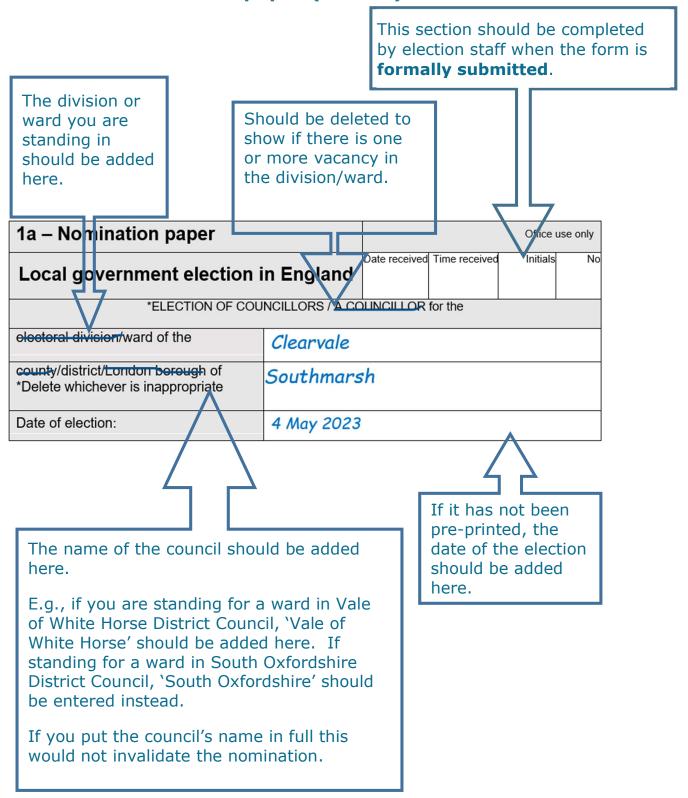

2023, Monday to Saturday. This can allow you to make corrections or complete new nomination forms if there are any mistakes.
- 1.6 Once your nomination is formally submitted you cannot amend any details. But if you change your mind and no longer want to stand

for election, you can withdraw your nomination until 4pm on 4 April 2023.

## 2 Further Information

**Other useful guidance sources** 

Electoral Commission Guidance for candidates and agents

The Local Elections (Principal Areas) (England and Wales) Rules 2006

### 3 Annotated forms

These annotated forms cover areas of common confusion or difficulty for you to refer to as you complete your nomination paper.

Notes have been added to draw attention to areas where mistakes are often made, or where you are likely to have questions.



### Form 1a – Nomination paper (header)

## Form 1a – Nomination paper (Candidate's details)

The Candidate's details section must be completed in full before any electors sign the nomination paper



# Form 1a – Nomination paper (subscribers)

| We, the undersigned, being local government electors for the said * <del>electoral division</del> /<br>ward, do hereby assent to the foregoing nomination<br>*Delete whichever is inappropriate |           |             |                     |                   |  |  |  |
|-------------------------------------------------------------------------------------------------------------------------------------------------------------------------------------------------|-----------|-------------|---------------------|-------------------|--|--|--|
|