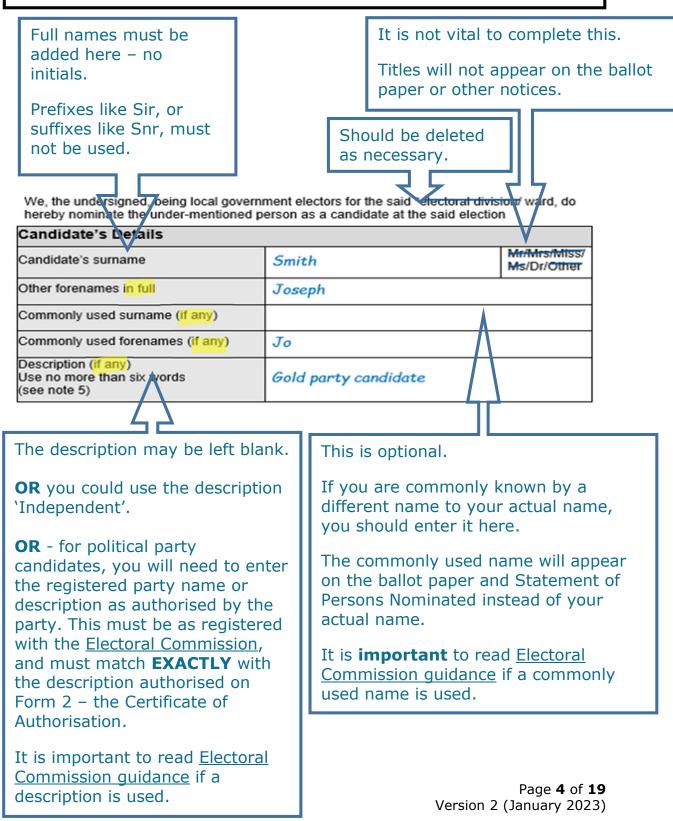

## Form 1a – Nomination paper (Candidate's details)

The Candidate's details section must be completed in full before any electors sign the nomination paper